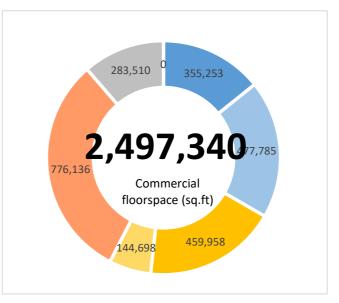

| Live outputs | Transaction | Jobs Created | Brownfield Land - Acres | Homes Created | Com. Space sq ft | Business Rates pa | Loan Amount Drawn Amount |
|--------------|-------------|--------------|-------------------------|---------------|------------------|-------------------|--------------------------|
|              | 15          | 2,515        | 66                      | 0             | 1,211,402        | £6,753,105        | £102,350,000 £37,069,447 |
|              |             |              |                         |               |                  |                   |                          |
| Repaid       | Transaction | Jobs Created | Brownfield Land - Acres | Homes Created | Com. Space sq ft | Business Rates pa | Loan Amount              |
|              | 20          | 3,430        | 73                      | 513           | 1,285,938        | £5,095,993        | £88,295,000              |
|              |             |              |                         |               |                  |                   |                          |
| Fotal        | Transaction | Jobs Created | Brownfield Land - Acres | Homes Created | Com. Space sq ft | Business Rates pa | Loan Amount              |

2,497,340

£11,849,098

£190,645,000

Page - 2 Public Information Correct as at 01/07/2023