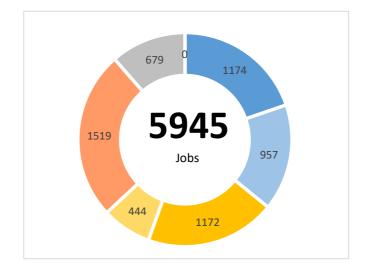

# WMCA CIF - Investments committed and completed funds

| Opportunity - Location                                     | Industry             | Jobs Created | Brownfield Land - Acres | Homes Created | Com. Space sq ft | Business Rates pa | Local Authority  | Loan Amount | Drawn Amount |
|------------------------------------------------------------|----------------------|--------------|-------------------------|---------------|------------------|-------------------|------------------|-------------|--------------|
| Complex Development Projects - Telegraph, Far Gosford 2    | Residential Property | 90           | 2.56                    | 0             | 80,000           | £70,000           | Coventry CC      | £4,290,000  | £4,123,526   |
| Craig Watts - Aliaxis Site                                 | Commercial Property  | 200          | 5.3                     | 0             | 100,000          | £0                | Cannock Chase DC | £3,100,000  | £2,839,630   |
| Holbrook Lane Investment LLP - Holbrook Lane               | Commercial Property  | 200          | 5.6                     | 0             | 105,000          | £450,000          | Coventry CC      | £8,800,000  | £8,198,203   |
| St Francis Group - Parallel 113                            | Commercial Property  | 198          | 6.6                     | 0             | 113,000          | £370,000          | Walsall DC       | £6,400,000  | £6,400,000   |
| Redsun Projects Ltd - Halesfield - Investment              | Commercial Property  | 0            | 0                       | 0             | 0                | £0                | Telford & Wrekin | £4,000,000  | £4,000,000   |
| Holbrook Lane LLP - Phase 2                                | Commercial Property  | 295          | 6.74                    | 0             | 149,458          | £650,000          | Coventry CC      | £15,000,000 | £6,624,536   |
| Complex Developments - Learnington                         | Commercial Property  | 140          | 0.03                    | 0             | 18,198           | £179,000          | N Warwickshire   | £3,000,000  | £0           |
| KMN Investments Ltd -Drywall Steel Sections - Mayank Gupta | Commercial Property  | 75           | 4.5                     | 0             | 83,174           | £290,000          | Wolverhampton CC | £7,590,000  | £3,200,000   |
| Dean Wilson - Halesfield                                   | Commercial Property  | 99           | 3.8                     | 0             | 50,300           | £210,000          | Telford & Wrekin | £4,000,000  | £1,683,552   |
| Covanta Europe / Encyclis                                  | Commercial Property  | 50           | 8.2                     | 0             | 123,462          | £2,500,000        | Walsall DC       | £7,500,000  | £0           |
| Barberry - Coventry                                        | Commercial Property  | 112          | 2.57                    | 0             | 43,500           | £189,312          | Coventry CC      | £3,650,000  | £0           |
| Barberry - Rugby                                           | Commercial Property  | 236          | 4.75                    | 0             | 91,500           | £910,425          | Rugby            | £13,050,000 | £0           |
| Barberry - i54                                             | Commercial Property  | 265          | 5.83                    | 0             | 102,500          | £338,368          | Wolverhampton CC | £5,250,000  | £0           |
| Morris & Co - Stadium Point - Phase 1                      | Commercial Property  | 305          | 6.81                    | 0             | 118,310          | £596,000          | Shropshire       | £14,020,000 | £0           |
| Craig Watts - Aliaxis Site Phase 2                         | Commercial Property  | 250          | 3.1                     | 0             | 33,000           | -                 | Cannock Chase DC | £2,700,000  | £0           |

| Live outputs | Transaction | Jobs Created | Brownfield Land - Acres | Homes Created | Com. Space sq ft | Business Rates pa | Loan Amount Drawn Amount |
|--------------|-------------|--------------|-------------------------|---------------|------------------|-------------------|--------------------------|
|              | 15          | 2,515        | 66                      | 0             | 1,211,402        | £6,753,105        | £102,350,000 £37,069,447 |
|              |             |              |                         |               |                  |                   |                          |
| Repaid       | Transaction | Jobs Created | Brownfield Land - Acres | Homes Created | Com. Space sq ft | Business Rates pa | Loan Amount              |
|              | 20          | 3,430        | 73                      | 513           | 1,285,938        | £5,095,993        | £88,295,000              |
|              |             |              |                         |               |                  |                   |                          |
| Fotal        | Transaction | Jobs Created | Brownfield Land - Acres | Homes Created | Com. Space sq ft | Business Rates pa | Loan Amount              |