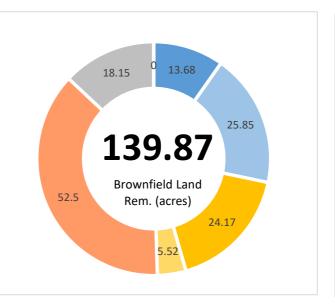

# WMCA CIF - Investments committed and completed funds

| Opportunity - Location                                     | Industry             | Jobs Created | Brownfield Land - Acres | Homes Created | Com. Space sq ft | Business Rates pa | Local Authority  | Loan Amount | Drawn Amount |
|------------------------------------------------------------|----------------------|--------------|-------------------------|---------------|------------------|-------------------|------------------|-------------|--------------|
| Complex Development Projects - Telegraph, Far Gosford 2    | Residential Property | 90           | 2.56                    | 0             | 80,000           | £70,000           | Coventry CC      | £4,290,000  | £4,123,526   |
| Craig Watts - Aliaxis Site                                 | Commercial Property  | 200          | 5.3                     | 0             | 100,000          | £0                | Cannock Chase DC | £3,100,000  | £2,839,630   |
| Holbrook Lane Investment LLP - Holbrook Lane               | Commercial Property  | 200          | 5.6                     | 0             | 105,000          | £450,000          | Coventry CC      | £8,800,000  | £8,198,203   |
| St Francis Group - Parallel 113                            | Commercial Property  | 198          | 6.6                     | 0             | 113,000          | £370,000          | Walsall DC       | £6,400,000  | £6,400,000   |
| Redsun Projects Ltd - Halesfield - Investment              | Commercial Property  | 0            | 0                       | 0             | 0                | £0                | Telford & Wrekin | £4,000,000  | £4,000,000   |
| Holbrook Lane LLP - Phase 2                                | Commercial Property  | 295          | 6.74                    | 0             | 149,458          | £650,000          | Coventry CC      | £15,000,000 | £6,624,536   |
| Complex Developments - Learnington                         | Commercial Property  | 140          | 0.03                    | 0             | 18,198           | £179,000          | N Warwickshire   | £3,000,000  | £0           |
| KMN Investments Ltd -Drywall Steel Sections - Mayank Gupta | Commercial Property  | 75           | 4.5                     | 0             | 83,174           | £290,000          | Wolverhampton CC | £7,590,000  | £3,200,000   |
| Dean Wilson - Halesfield                                   | Commercial Property  | 99           | 3.8                     | 0             | 50,300           | £210,000          | Telford & Wrekin | £4,000,000  | £1,683,552   |
| Covanta Europe / Encyclis                                  | Commercial Property  | 50           | 8.2                     | 0             | 123,462          | £2,500,000        | Walsall DC       | £7,500,000  | £0           |
| Barberry - Coventry                                        | Commercial Property  | 112          | 2.57                    | 0             | 43,500           | £189,312          | Coventry CC      | £3,650,000  | £0           |
| Barberry - Rugby                                           | Commercial Property  | 236          | 4.75                    | 0             | 91,500           | £910,425          | Rugby            | £13,050,000 | £0           |
| Barberry - i54                                             | Commercial Property  | 265          | 5.83                    | 0             | 102,500          | £338,368          | Wolverhampton CC | £5,250,000  | £0           |
| Morris & Co - Stadium Point - Phase 1                      | Commercial Property  | 305          | 6.81                    | 0             | 118,310          | £596,000          | Shropshire       | £14,020,000 | £0           |
| Craig Watts - Aliaxis Site Phase 2                         | Commercial Property  | 250          | 3.1                     | 0             | 33,000           | -                 | Cannock Chase DC | £2,700,000  | £0           |

| Live outputs | Transaction | Jobs Created | Brownfield Land - Acres | Homes Created | Com. Space sq ft | Business Rates pa | Loan Amount Drawn Amount |
|--------------|-------------|--------------|-------------------------|---------------|------------------|-------------------|--------------------------|
|              | 15          | 2,515        | 66                      | 0             | 1,211,402        | £6,753,105        | £102,350,000 £37,069,447 |
|              |             |              |                         |               |                  |                   |                          |
| Repaid       | Transaction | Jobs Created | Brownfield Land - Acres | Homes Created | Com. Space sq ft | Business Rates pa | Loan Amount              |
|              | 20          | 3,430        | 73                      | 513           | 1,285,938        | £5,095,993        | £88,295,000              |
|              |             |              |                         |               |                  |                   |                          |
| Fotal        | Transaction | Jobs Created | Brownfield Land - Acres | Homes Created | Com. Space sq ft | Business Rates pa | Loan Amount              |