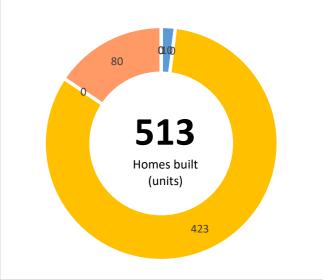

| Live outputs | Transaction | Jobs Created | Brownfield Land - Acres | Homes Created | Com. Space sq ft | Business Rates pa | Loan Amount Drawn Amount |
|--------------|-------------|--------------|-------------------------|---------------|------------------|-------------------|--------------------------|
|              | 15          | 2,515        | 66                      | 0             | 1,211,402        | £6,753,105        | £102,350,000 £37,069,447 |
|              |             |              |                         |               |                  |                   |                          |
| Repaid       | Transaction | Jobs Created | Brownfield Land - Acres | Homes Created | Com. Space sq ft | Business Rates pa | Loan Amount              |
|              | 20          | 3,430        | 73                      | 513           | 1,285,938        | £5,095,993        | £88,295,000              |
|              |             |              |                         |               |                  |                   |                          |
| Fotal        | Transaction | Jobs Created | Brownfield Land - Acres | Homes Created | Com. Space sq ft | Business Rates pa | Loan Amount              |

# WMCA CIF - Investments Repaid

| Opportunity - Location                                         | Industry             | Jobs Created | Brownfield Land - Acres | Homes Created | Com. Space sq ft | Business Rates pa | Local Authority     | Loan Amount |
|----------------------------------------------------------------|----------------------|--------------|-------------------------|---------------|------------------|-------------------|---------------------|-------------|
| Barberry - 57 AMH                                              | Industrial           | 230          | 2.37                    | 0             | 56,800           | £270,000          | Birmingham CC       | £5,030,000  |
| Barberry - 65 AMH                                              | Commercial Property  | 80           | 2.9                     | 0             | 60,000           | £208,545          | Birmingham CC       | £3,680,000  |
| Barberry - Kingswood Lakeside                                  | Commercial Property  | 82           | 3.45                    | 0             | 61,600           | £177,038          | Cannock Chase DC    | £3,350,000  |
| Barberry - Perry Barr                                          | Commercial Property  | 75           | 2.5                     | 0             | 48,000           | £149,448          | Birmingham CC       | £2,900,000  |
| Chase Midlands - Sheldon                                       | Commercial Property  | 230          | 1                       | 0             | 45,140           | £374,578          | Birmingham CC       | £7,905,000  |
| Complex Development Projects - Telegraph, Far Gosford (Refi'd) | Commercial Property  | 200          | 2.7                     | 423           | 0                | £0                | Coventry CC         | £2,820,000  |
| Cordwell Lesiure - Walsall                                     | Commercial Property  | 130          | 1.2                     | 0             | 35,400           | £257,223          | Walsall DC          | £6,950,000  |
| Expert Holdings Ltd                                            | Commercial Property  | 275          | 4                       | 0             | 82,000           | £257,223          | Coventry CC         | £2,000,000  |
| Goold Estates Ltd - Steel Park                                 | Commercial Property  | 165          | 5.5                     | 0             | 69,025           | £198,378          | Wolverhampton CC    | £3,700,000  |
| Macc Care - Sutton                                             | Residential Property | 60           | 1.78                    | 10            | 25,833           | £287,000          | Birmingham CC       | £2,350,000  |
| Opus Land - Kingswood Lakeside                                 | Commercial Property  | 425          | 14                      | 0             | 283,185          | £807,120          | Cannock Chase DC    | £7,000,000  |
| Opus Land - Seven Stars                                        | Commercial Property  | 203          | 6.35                    | 0             | 120,000          | £360,000          | Sandwell MBC        | £5,500,000  |
| Warmflame Developments Ltd - Nuneaton                          | Commercial Property  | 68           | 0.74                    | 0             | 35,000           | £90,000           | Nuneaton & Bedworth | £2,400,000  |
| WD (Cakemore) Ltd                                              | Commercial Property  | 107          | 2.75                    | 0             | 54,000           | £200,000          | Dudley MBC          | £3,600,000  |
| Chancerygate - Minworth                                        | Commercial Property  | 140          | 3.13                    | 0             | 72,010           | £300,000          | Birmingham CC       | £6,000,000  |
| Redsun Projects Ltd - Halesfield                               | Commercial Property  | 200          | 5                       | 0             | 77,000           | £209,000          | Telford & Wrekin    | £3,400,000  |
| Morris & Company Ltd - Paragon Point                           | Commercial Property  | 75           | 2.54                    | 0             | 37,900           | £113,000          | Telford & Wrekin    | £2,265,000  |
| Stoford Properties - Sandvik                                   | Commercial Property  | 182          | 8.26                    | 80            | 20,000           | £165,000          | Dudley MBC          | £4,945,000  |
| Barberry - Well Lane, Wolverhampton                            | Commercial Property  | 144          | 3.31                    | 0             | 55,575           | £172,440          | Wolverhampton CC    | £3,000,000  |
| Kinrise - Citadel                                              | Commercial Property  | 359          | 0                       | 0             | 47,470           | £500,000          | Birmingham CC       | £9,500,000  |