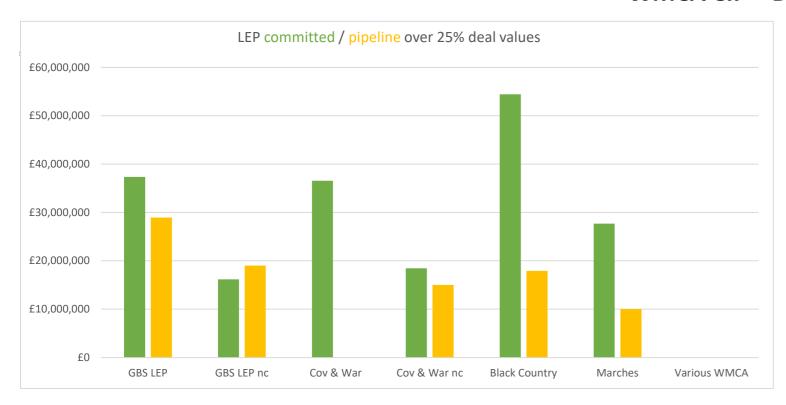

#### Coventry

£36,560,000

£19,000,000

£0

£0

| 10             |             |             |              |         |
|----------------|-------------|-------------|--------------|---------|
| N Warwickshire | Nuneaton    | Rugby       | Stratford    | Warwick |
| £3,000,000     | £2,400,000  | £13,050,000 | £0           | £0      |
| £15,000,000    | £0          | £0          | £0           | £0      |
| Walsall        | Dudley      | W'hampton   | Sandwell     |         |
| £20,850,000    | £8,545,000  | £19,540,000 | £5,500,000   |         |
| £0             | £1,400,000  | £14,000,000 | £2,500,000   |         |
| Telford        | Shropshire  |             | Various WMCA |         |
| £13,665,000    | £14,020,000 |             | £0           |         |
| £10,000,000    | £0          |             | £0           |         |
|                |             |             |              |         |