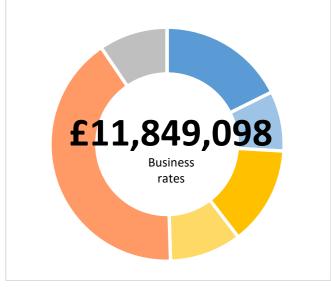

| Live outputs | Transaction | Jobs Created | Brownfield Land - Acres | Homes Created | Com. Space sq ft | Business Rates pa | Loan Amount Drawn Amount |
|--------------|-------------|--------------|-------------------------|---------------|------------------|-------------------|--------------------------|
|              | 15          | 2,515        | 66                      | 0             | 1,211,402        | £6,753,105        | £102,350,000 £37,069,447 |
|              |             |              |                         |               |                  |                   |                          |
| Repaid       | Transaction | Jobs Created | Brownfield Land - Acres | Homes Created | Com. Space sq ft | Business Rates pa | Loan Amount              |
|              | 20          | 3,430        | 73                      | 513           | 1,285,938        | £5,095,993        | £88,295,000              |
|              |             |              |                         |               |                  |                   |                          |
| Fotal        | Transaction | Jobs Created | Brownfield Land - Acres | Homes Created | Com. Space sq ft | Business Rates pa | Loan Amount              |

2,497,340

£11,849,098

£190,645,000

Page - 2 Public Information Correct as at 01/07/2023